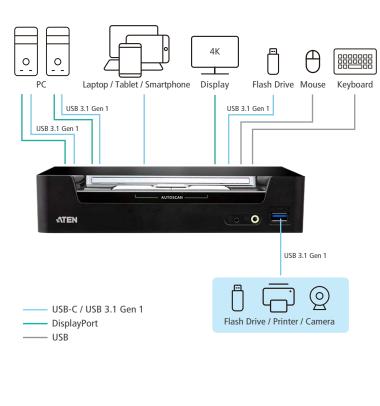

### **USB-C for Space-Cost Efficiency**

The USB-C interface facilitates a plug-n-play connection to mobile devices without going through a docking station.

## **DisplayPort for 4K Performance**

The DisplayPort connectivity brings 4K superior viewing quality to your desktop.

### SuperSpeed Data Access

The built-in USB 3.1 Gen 1 hub provides superb 5 Gbps data transfer rate to all connected USB 3.1 peripherals.