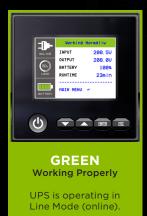

ed charging process that maintains the voltages of the batteries at the same level to increase battery life.



# EASY BATTERY REPLACEMENT

Front panel features side latch for toolless removal. Single faceplate screw makes battery replacement easy.



#### FULL COLOR MATRIX LCD CONTROL PANEL

Auto-rotating, multi-function color LCD screen. Color display provides ups status, controls, event logs, and diagnostics.

# PERFECT POWER. SMALL SPACE.

First 5k and 6kVA High-Density UPS Systems with 2U Design

Keep business running smoothly with this space-saving UPS design. Compact components and circuitry; 3U/4U power in 2U server rack space. Maximum efficiency and capacity output with a Power Factor rating (PF) of 1.



## **USER-FRIENDLY LCD SCREEN**

Fully Adjustable, Color Coded Display











#### HIGH DENSITY UPS SYSTEMS

| MODEL    | VA   | WATTS | OUTLETS                          | WARRANTY   |
|----------|------|-------|----------------------------------|------------|
| OL5KRTHD | 5000 | 5000  | 2 x NEMA L6-20R, 2 x NEMA L6-30R | Three-Year |
| OL6KRTHD | 6000 | 6000  | 2 x NEMA L6-20R, 2 x NEMA L6-30R | Three-Year |

#### **EXTENDED BATTERY MODULES**

| MODEL       | VOLTAGE | AMPERAGE | RECHARGE TIME | WARRANTY   | UPS COMPATIBILITY  |
|-------------|---------|----------|---------------|------------|--------------------|
| BP144VL2U01 | 144     | 55       | 4 hours       | Three-Year | OL5KRTHD, OL6KRTHD |