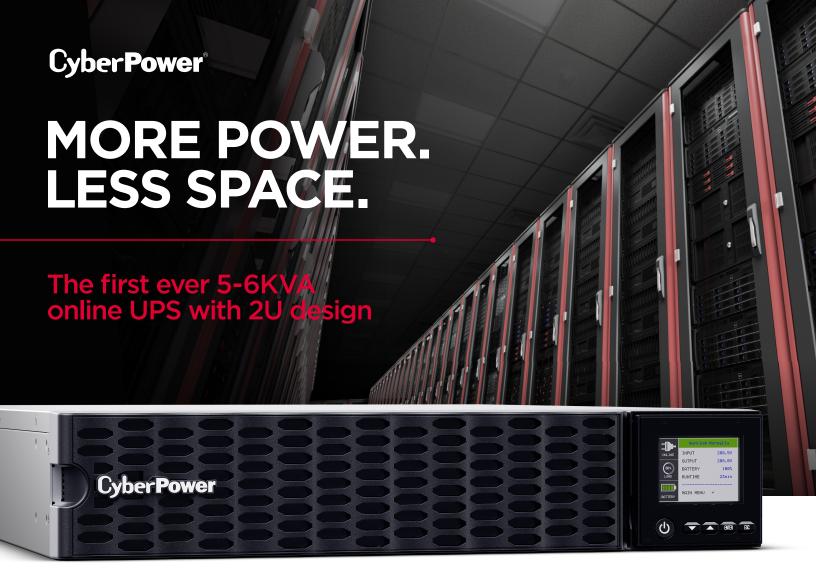

# PERFECT POWER. SMALL SPACE.

First 5k and 6kVA High-Density UPS Systems with 2U Design

Keep business running smoothly with this space-saving UPS design. Compact components and circuitry; 3U/4U power in 2U server rack space. Maximum efficiency and capacity output with a Power Factor rating (PF) of 1.

### HIGH DENSITY DESIGN FOR GREATER FLEXIBILITY

The OL5KRTHD and OL6KRTHD pack maximum power, functionality, and efficiency into a compact design, compared to similar 3U and 4U competitive models. The combined power and features allow IT professionals flexibility and room to grow.