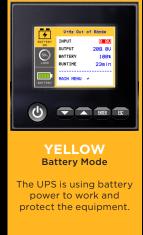

charging process that maintains the voltages of the batteries at the same level to increase battery life.



# EASY BATTERY REPLACEMENT

Front panel features side latch for toolless removal. Single faceplate screw makes battery replacement easy.



#### FULL COLOR MATRIX LCD CONTROL PANEL

Auto-rotating, multi-function color LCD screen. Color display provides ups status, controls, event logs, and diagnostics.

# PERFECT POWER. SMALL SPACE.

First 5k and 6kVA High-Density UPS Systems with 2U Design

Keep business running smoothly with this space-saving UPS design. Compact components and circuitry; 3U/4U power in 2U server rack space. Maximum efficiency and capacity output with a Power Factor rating (PF) of 1.



## **USER-FRIENDLY LCD SCREEN**

Fully Adjustable, Color Coded Display











#### HIGH DENSITY UPS SYSTEMS

| MODEL    | VA   | WATTS | OUTLETS                          | WARRANTY   |
|----------|------|-------|----------------------------------|------------|
| OL5KRTHD | 5000 | 5000  | 2 x NEMA L6-20R, 2 x NEMA L6-30R | Three-Year |
| OL6KRTHD | 6000 | 6000  | 2 x NEMA L6-20R, 2 x NEMA L6-30R | Three-Year |

#### **EXTENDED BATTERY MODULES**

| MODEL       | VOLTAGE | AMPERAGE | RECHARGE TIME | WARRANTY   | UPS COMPATIBILITY  |
|-------------|---------|----------|---------------|------------|--------------------|
| BP144VL2U01 | 144     | 55       | 4 hours       | Three-Year | OL5KRTHD, OL6KRTHD |