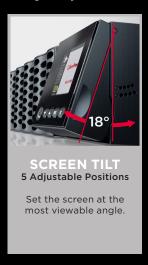

#### FULL COLOR MATRIX LCD CONTROL PANEL

Auto-rotating, multi-function color LCD screen. Color display provides ups status, controls, event logs, and diagnostics.

## **USER-FRIENDLY LCD SCREEN**

Fully Adjustable, Color Coded Display