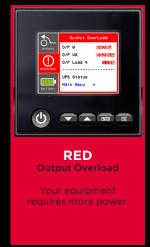

harging process that maintains the voltages of the batteries at the same level to increase battery life.



# EASY BATTERY REPLACEMENT

Front panel features side latch for toolless removal. Single faceplate screw makes battery replacement easy.



#### FULL COLOR MATRIX LCD CONTROL PANEL

Auto-rotating, multi-function color LCD screen. Color display provides ups status, controls, event logs, and diagnostics.

# PERFECT POWER. SMALL SPACE.

First 5k and 6kVA High-Density UPS Systems with 2U Design

Keep business running smoothly with this space-saving UPS design. Compact components and circuitry; 3U/4U power in 2U server rack space. Maximum efficiency and capacity output with a Power Factor rating (PF) of 1.



## **USER-FRIENDLY LCD SCREEN**

Fully Adjustable, Color Coded Display











#### HIGH DENSITY UPS SYSTEMS

| MODEL    | VA   | WATTS | OUTLETS                          | WARRANTY   |
|----------|------|-------|----------------------------------|------------|
| OL5KRTHD | 5000 | 5000  | 2 x NEMA L6-20R, 2 x NEMA L6-30R | Three-Year |
| OL6KRTHD | 6000 | 6000  | 2 x NEMA L6-20R, 2 x NEMA L6-30R | Three-Year |

#### **EXTENDED BATTERY MODULES**

| MODEL       | VOLTAGE | AMPERAGE | RECHARGE TIME | WARRANTY   | UPS COMPATIBILITY  |
|-------------|---------|----------|---------------|------------|--------------------|
| BP144VL2U01 | 144     | 55       | 4 hours       | Three-Year | OL5KRTHD, OL6KRTHD |