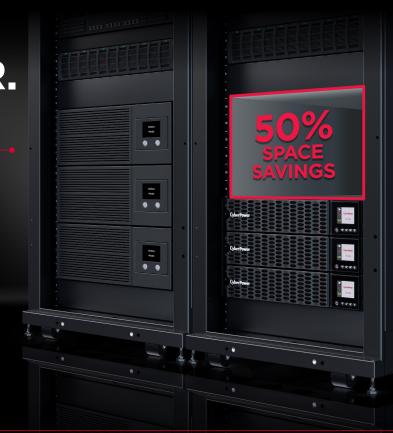

### HIGH DENSITY DESIGN FOR GREATER FLEXIBILITY

The OL5KRTHD and OL6KRTHD pack maximum power, functionality, and efficiency into a compact design, compared to similar 3U and 4U competitive models. The combined power and features allow IT professionals flexibility and room to grow.

# PERFECT POWER. SMALL SPACE.

First 5k and 6kVA High-Density UPS Systems with 2U Design

Keep business running smoothly with this space-saving UPS design. Compact components and circuitry; 3U/4U power in 2U server rack space. Maximum efficiency and capacity output with a Power Factor rating (PF) of 1.