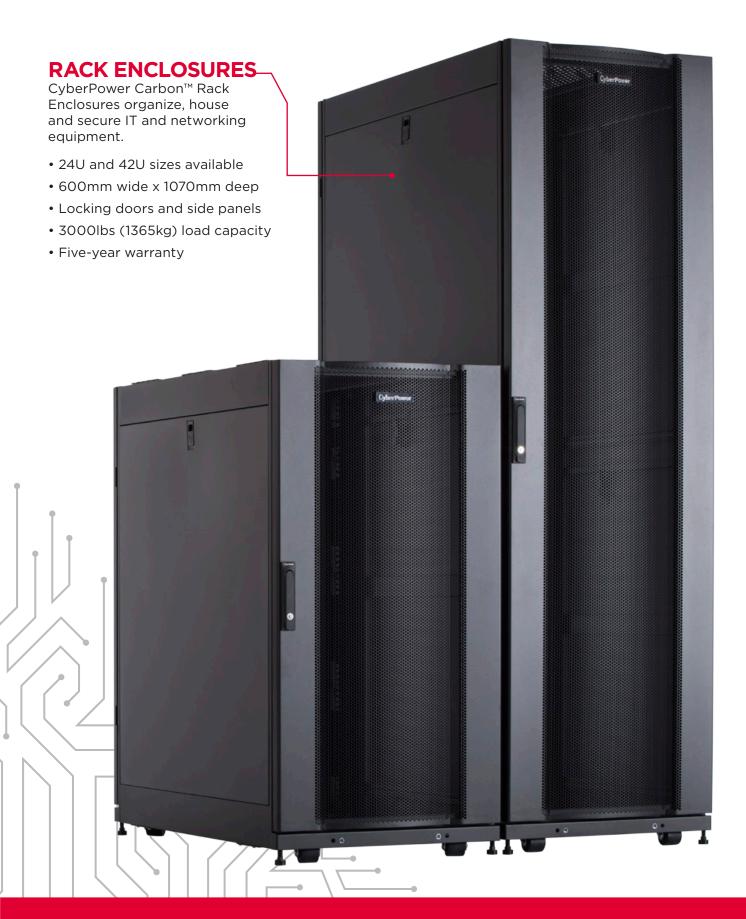

en frame racks, wall mount enclosures and rack accessories to manage and secure all types of equipment and hardware.

**CyberPower** 

# MANAGE YOUR EQUIPMENT

# THE MOST POPULAR SIZES WITH ALL THE FEATURES TO MEET TODAY'S EQUIPMENT CHALLENGES



# BEAT THE HEAT Blanking panels and

fans distribute and encourage airflow.



# **CUT CLUTTER**

Cable management options organize cabling and allow connection from one enclosure to another.



IT'S A SNAP
Toolless mounting slots allow easy installation of multiple vertical PDUs.





# **OPTIONS ABOUND**

Shelves, hardware and accessories allow for additional customization, mobility and stability.



# UNDER LOCK, KEY OR COMBO

Security options keep IT equipment safe. Keyed locks, combination locks and door sensors available.

# **ENCLOSURES**



# WALL MOUNTS AND OPEN FRAMES



### WALL MOUNT ENCLOSURES

CyberPower Carbon™ Wall Mount Enclosures organize, house, secure and keep IT equipment off the floor.

- 6U, 9U and 12U sizes available
- 600mm wide x 600mm deep
- Locking doors and side panels
- 132lbs (60kg) load capacity
- Five-year warranty



### OPEN FRAME RACKS

CyberPower Carbon™ Open Frame Racks offer a simple way to organize IT equipment. Fourpost, open frame design allows easy access and unobstructed airflow.

- 25U and 45U sizes available
- 600mm wide x 22"-40" depth (adjustable)
- 1323lbs (600kg) load capacity for 25U version
- 1760lbs (800kg) load capacity for 45U version
- Five-year warranty

# **ACCESSORIES**



# RACK FANS & AIRFLOW MANAGEMENT

Rack fans and blanking panels promote proper airflow to control the