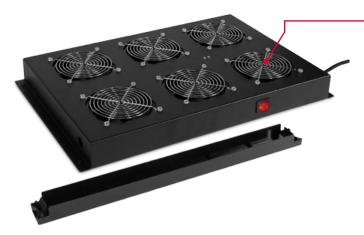

# RACK FANS & AIRFLOW MANAGEMENT

Rack fans and blanking panels promote proper airflow to control the temperature in the rack and keep equipment cool.