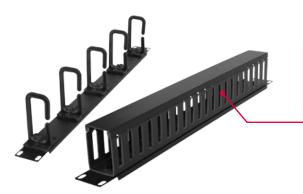

### CABLE MANAGEMENT

Cable management accessories organize cabling inside the rack. Troughs and ladders manage cables outside of the rack or from one enclosure to another.