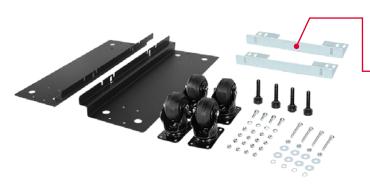

# RACK HARDWARE AND SECURITY

CyberPower Carbon™ Rack Hardware offers additional options such as casters, stabilizing kits and mounting hardware. Combination lock guards access to 24U and 42U rack enclosures.