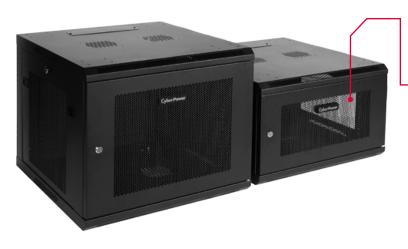

### WALL MOUNT ENCLOSURES

CyberPower Carbon™ Wall Mount Enclosures organize, house, secure and keep IT equipment off the floor.

- 6U, 9U and 12U sizes available
- 600mm wide x 600mm deep
- Locking doors and side panels
- 132lbs (60kg) load capacity
- Five-year warranty