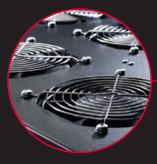

# BEAT THE HEAT Blanking panels and

fans distribute and encourage airflow.

# RACK FANS & AIRFLOW MANAGEMENT

Rack fans and blanking panels promote proper airflow to control the temperature in the rack and keep equipment cool.