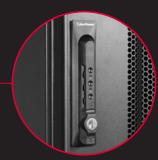

# UNDER LOCK, KEY OR COMBO

Security options keep IT equipment safe. Keyed locks, combination locks and door sensors available.

# RACK HARDWARE AND SECURITY

CyberPower Carbon™ Rack Hardware offers additional options such as casters, stabilizing kits and mounting hardware. Combination lock guards access to 24U and 42U rack enclosures.