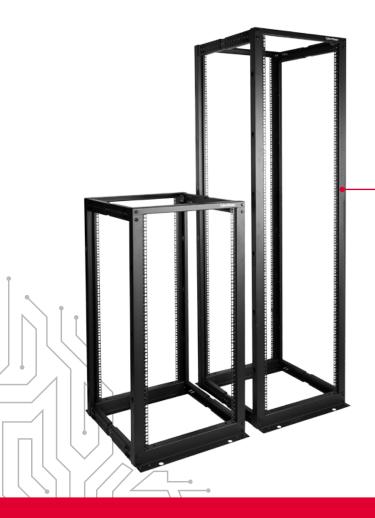

### OPEN FRAME RACKS

CyberPower Carbon™ Open Frame Racks offer a simple way to organize IT equipment. Fourpost, open frame design allows easy access and unobstructed airflow.

- 25U and 45U sizes available
- 600mm wide x 22"-40" depth (adjustable)
- 1323lbs (600kg) load capacity for 25U version
- 1760lbs (800kg) load capacity for 45U version
- Five-year warranty