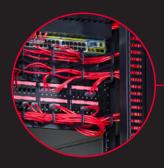

# **CUT CLUTTER**

Cable management options organize cabling and allow connection from one enclosure to another.

IT'S A SNAP
Toolless mounting slots allow easy installation of multiple vertical PDUs.

### CABLE MANAGEMENT

Cable management accessories organize cabling inside the rack. Troughs and ladders manage cables outside of the rack or from one enclosure to another.