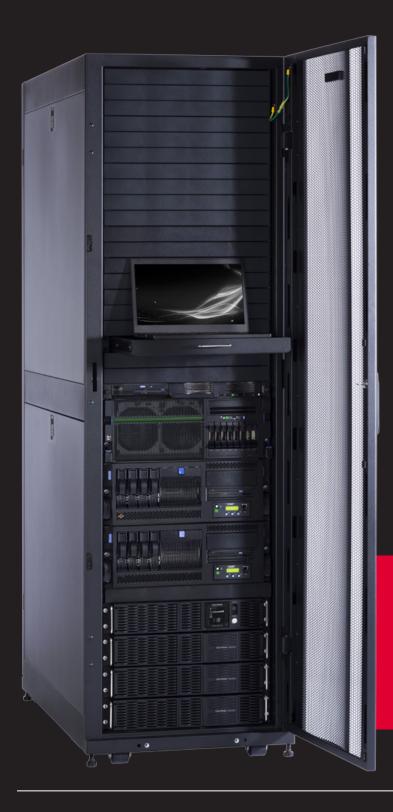

ion
- Five-year warranty

# **ACCESSORIES**



# RACK FANS & AIRFLOW MANAGEMENT

Rack fans and blanking panels promote proper airflow to control the temperature in the rack and keep equipment cool.



### CABLE MANAGEMENT

Cable management accessories organize cabling inside the rack. Troughs and ladders manage cables outside of the rack or from one enclosure to another.



### SHELVING

Rack shelves allow for management and storage of equipment that is not rack mountable. Cantilever, sliding and fixed styles available.



# RACK HARDWARE AND SECURITY

CyberPower Carbon™ Rack Hardware offers additional options such as casters, stabilizing kits and mounting hardware. Combination lock guards access to 24U and 42U rack enclosures.

# DON'T RACK YOUR BRAIN

# GET HELP WITH THE RIGHT SOLUTION





### CALL

dedicated pre-sales support to answer your questions at 877.901.1930



# **CHAT**

with our experts via the partner portal. Email sales@cpsww.com for access



### **CLICK**

our online configurator to customize your rack cyberpowersystems.com/ rack-configurator

# **ONE HOUR RESPONSE**

Take the work out of designing your rack and power solution. Contact CyberPower Pre-Sales Support and get the advice you need to provide the right solution. All presales support inquiries are answered within an hour during normal business hours.\*