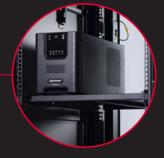

### SHELVING

Rack shelves allow for management and storage of equipment that is not rack mountable. Cantilever, sliding and fixed styles available.