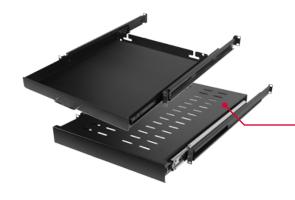

### SHELVING

Rack shelves allow for management and storage of equipment that is not rack mountable. Cantilever, sliding and fixed styles available.