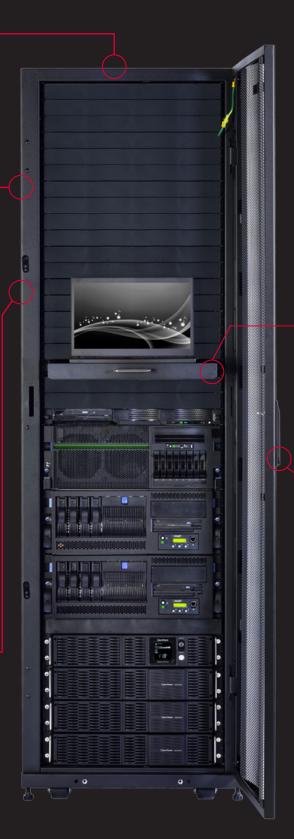

# READY TO



CyberPower Carbon™ rack products include enclosures, open frame racks, wall mount enclosures and rack accessories to manage and secure all types of equipment and hardware.

**CyberPower** 

# MANAGE YOUR EQUIPMENT

# THE MOST POPULAR SIZES WITH ALL THE FEATURES TO MEET TODAY'S EQUIPMENT CHALLENGES



# BEAT THE HEAT Blanking panels and

fans distribute and encourage airflow.



# **CUT CLUTTER**

Cable management options organize cabling and allow connection from one enclosure to another.



IT'S A SNAP
Toolless mounting slots allow easy installation of multiple vertical PDUs.





# **OPTIONS ABOUND**

Shelves, hardware and accessories allow for additional customization, mobility and stability.



# UNDER LOCK, KEY OR COMBO

Security options keep IT equipment safe. Keyed locks, combination locks and door sensors available.

# **ENCLOSURES**



# WALL MOUNTS AND OPEN FRAMES



### WALL MOUNT ENCLOSURES

CyberPower Carbon™ Wall Mount Enclosures organize, house, secure and keep IT equipment off the floor.

- 6U, 9U and 12U sizes available
- 600mm wide x 600mm deep
- Locking doors and side panels
- 132lbs (60kg) load capacity
- Five-year warranty



### OPEN FRAME RACKS

CyberPower Carbon™ Open Frame Racks offer a simple way to organize IT equipment. Fourpost, open frame design allows easy access and unobstructed airflow.

- 25U and 45U sizes available
- 600mm wide