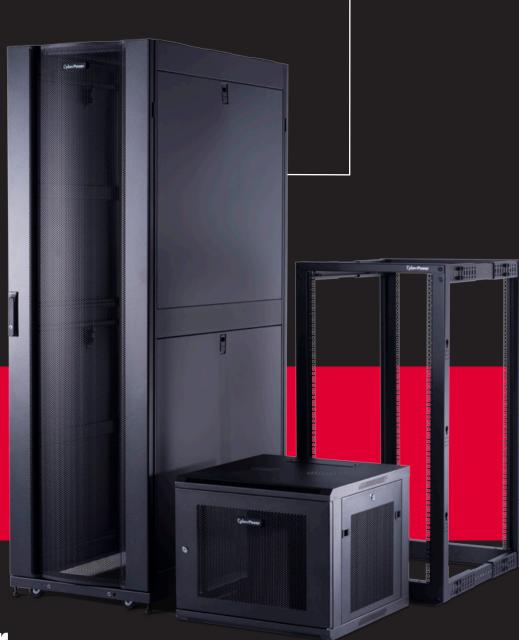

# **ENCLOSURES**

# WALL MOUNTS AND OPEN FRAMES

### WALL MOUNT ENCLOSURES

CyberPower Carbon™ Wall Mount Enclosures organize, house, secure and keep IT equipment off the floor.

- 6U, 9U and 12U sizes available
- 600mm wide x 600mm deep
- Locking doors and side panels
- 132lbs (60kg) load capacity
- Five-year warranty

### OPEN FRAME RACKS

CyberPower Carbon™ Open Frame Racks offer a simple way to organize IT equipment. Fourpost, open frame design allows easy access and unobstructed airflow.

- 25U and 45U sizes available
- 600mm wide x 22"-40" depth (adjustable)
- 1323lbs (600kg) load capacity for 25U version
- 1760lbs (800kg) load capacity for 45U version
- Five-year warranty