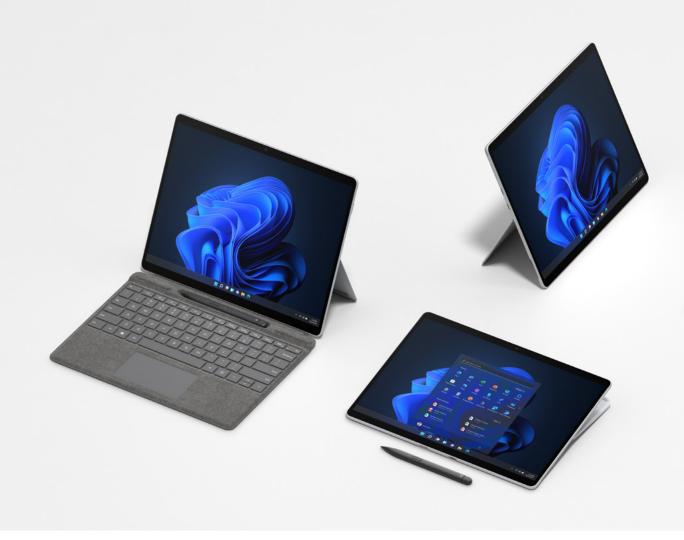

### Adapt to the moment

Surface's iconic Kickstand lets you transform your angle to meet the moment, so every interaction is customer-first and first-class.

### **Command attention wherever** you go

Transform to a laptop with the sleek Keyboard<sup>2</sup>, or showcase work on the large PixelSense<sup>™</sup> touch display in an effortlessly portable package.