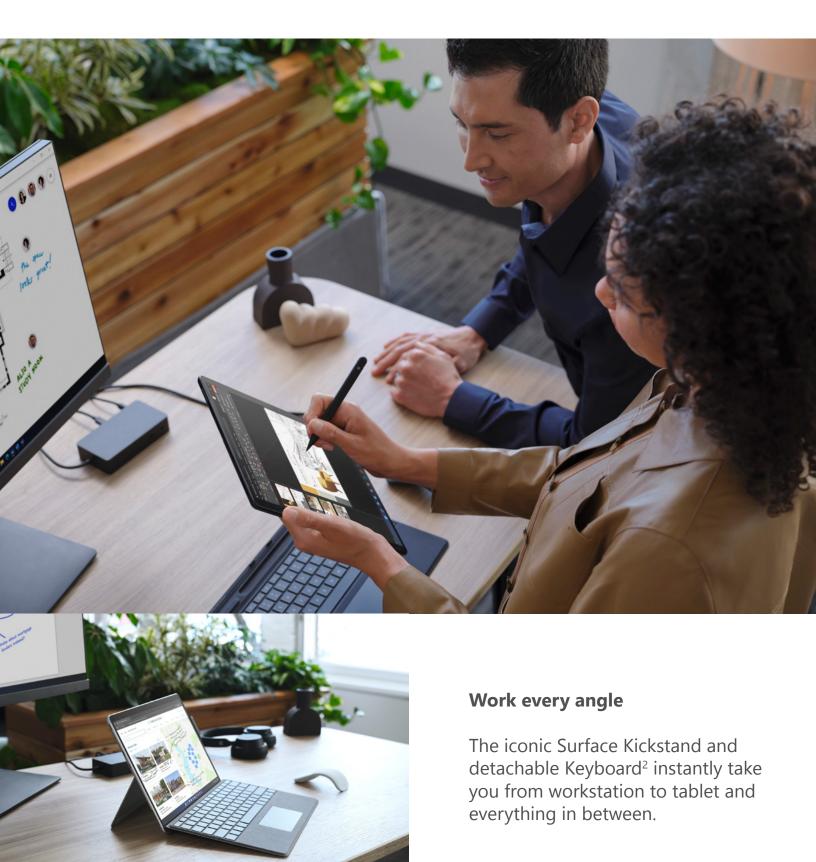

### Adapt to the moment

Surface's iconic Kickstand lets you transform your angle to meet the moment, so every interaction is customer-first and first-class.

### **Command attention wherever** you go

Transform to a laptop with the sleek Keyboard<sup>2</sup>, or showcase work on the large PixelSense<sup>™</sup> touch display in an effortlessly portable package.