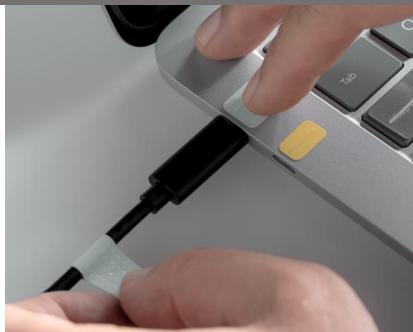

#### **Port indicators**

Visually distinct indicators with matching cable wrap and raised textures for confidently locating and manipulating ports.