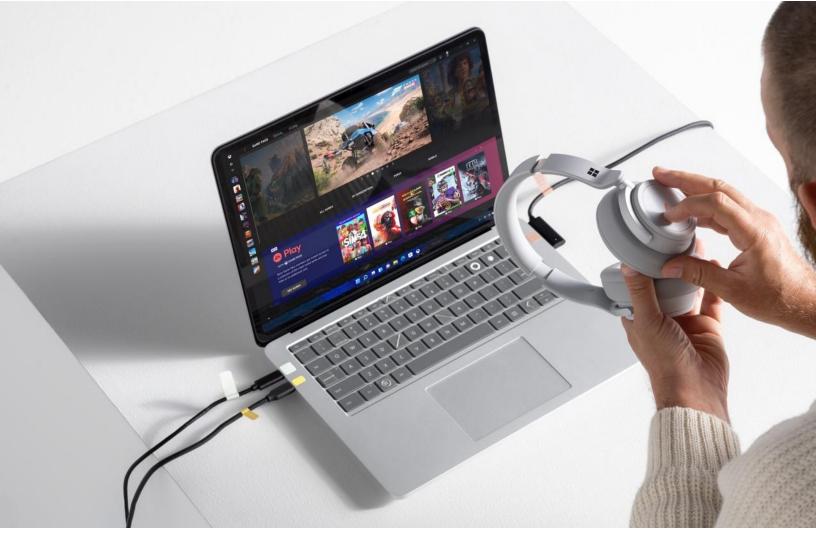

#### **Port indicators**

Visually distinct indicators with matching cable wrap and raised textures for confidently locating and manipulating ports.