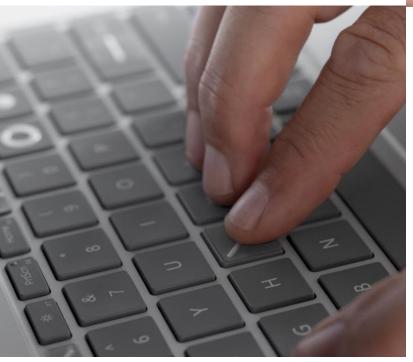

#### 3-dimensional bump labels

Visually and tactilely distinct labels help support quickly locating keys, ports, and more.

**Keycap labels and keycap applicator** Translucent labels with tactile indicators highlight keys for confident touch interactions.