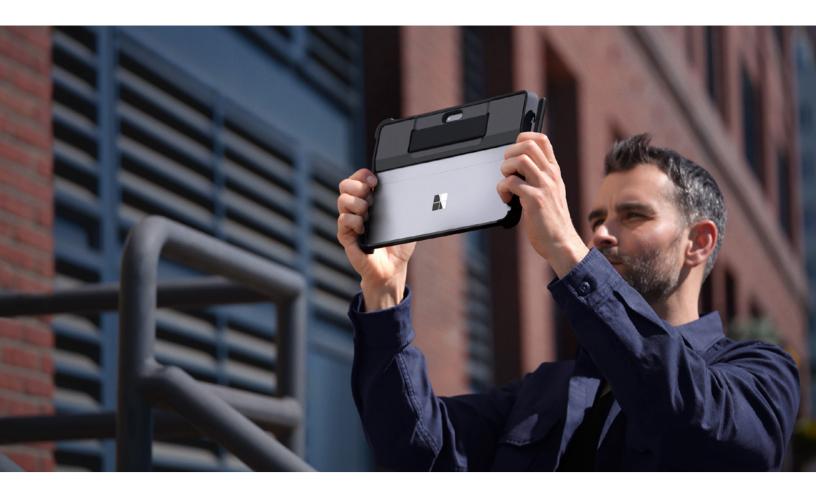

### ever. At 1.2 lb., it delivers the punch of a 10th Gen Intel® Core® i3 processor.

Make every task a light lift

**Polish every presentation** 

Products, presentations, and training

Surface Go 3 is our most portable Surface

### videos look their best on a bright 10.5" PixelSense HD display.

Make the connections that matter