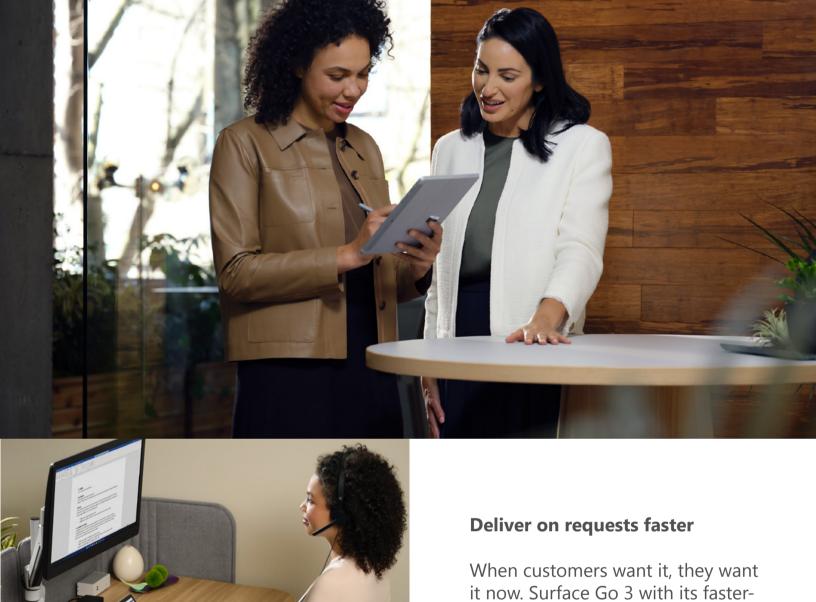

Flex to the task at hand

Because no two interactions are alike, Surface Go 3 adapts with tablet, laptop, and studio modes

and every angle in between.

response times.

than-ever processor helps shorten

# Look and sound great in staff meetings, presentations and video calls with the HD camera and Dolby® Audio™ on Surface Go 3.

**Project your best image** 

Windows 11

Choose how you take

on the hybrid future