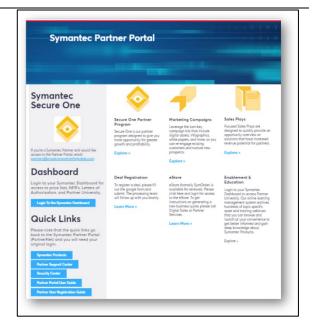

# Symantec Security Partner Portal Landing Page

This is the Symantec Security Partner Portal Landing page. In the grey box, you will be prompted to login with your Symantec Login name and password. In addition, Enablement and Education will require your Symantec Login name and password. All other links will require a CA Login and password. (refer to the User Registration Guide for information on how to obtain a CA Login and password.

- The Quick Links section on the left provides a fast way to navigate to popular items
- The large tiles on the right provide access to other essential sections of the Portal – the Secure One Partner Program page, the Partner Enablement & Education page, Deal Registration, eStore, Sales Plays, Marketing Campaigns, and more!