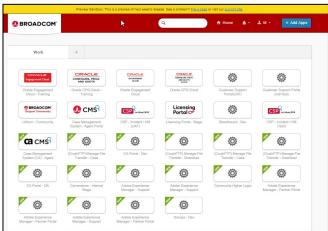

#### **Oracle Interface for Eligible Partners**

The Oracle Interface provides the options required to register new deals, enter upcoming opportunities, manage partner accounts, and many other areas.