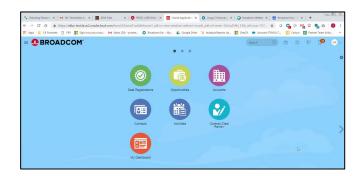

# Symantec Security Partner Portal Landing Page

This is the Symantec Security Partner Portal Landing page. In the grey box, you will be prompted to login with your Symantec Login name and password. In addition, Enablement and Education will require your Symantec Login name and password. All other links will require a CA Login and password. (refer to the User Registration Guide for information on how to obtain a CA Login and password.

- The Quick Links section on the left provides a fast way to navigate to popular items
- The large tiles on the right provide access to other essential sections of the Portal – the Secure One Partner Program page, the Partner Enablement & Education page, Deal Registration, eStore, Sales Plays, Marketing Campaigns, and more!