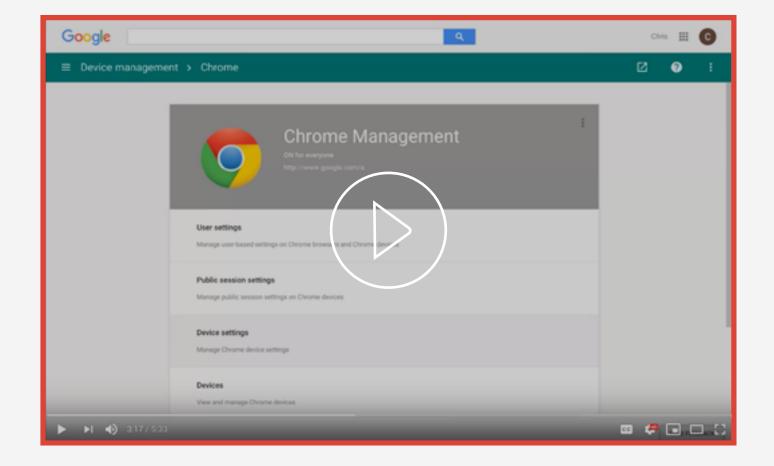

## **How to Manage Devices with Google Admin Console**

With Google Admin Console, your customers can configure certain Chrome device settings in the Google Admin Console to control devices, regardless of who signs in to them. Watch the video below to learn how.