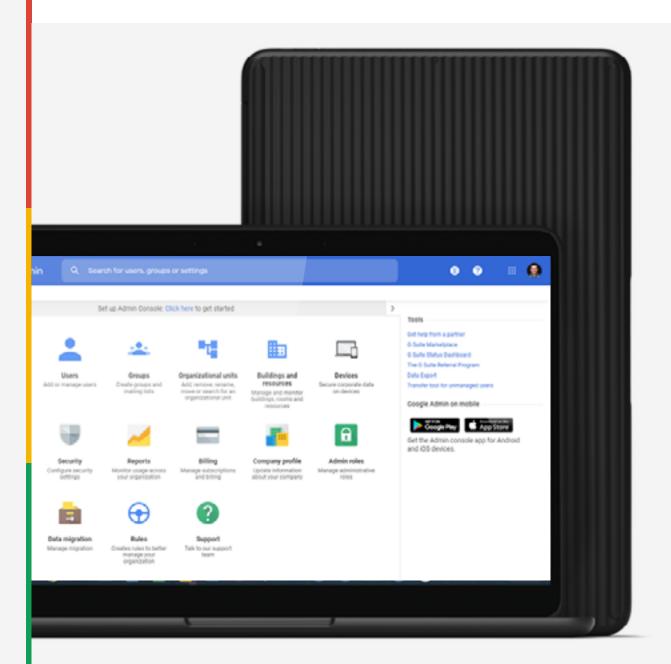

# **Google Admin Console**

# Centralized administration makes setup and management faster and

One central platform to easily manage Chrome OS devices and user profiles.

**Why Chrome Enterprise** 

**Google Admin Console** 

Monitor and Secure
Device Management

#### **Monitor and Secure**

Easily monitor your deployed Chrome OS devices with Google Admin Console. Keep them up-to-date and secure with automatic OS updates and device policies.

**Understanding Policy Preference** 