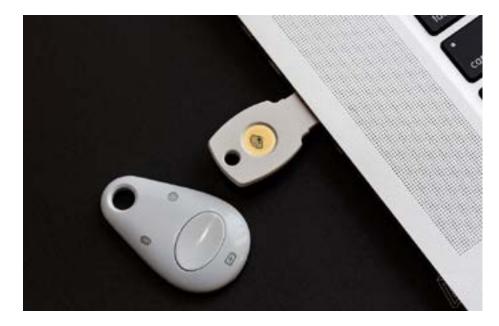

#### **Google's Titan Security Key**

Compromised credentials are one of the most common causes of security breaches. Titan Security Keys are phishing-resistant two-factor authentication (2FA) devices that provide the strongest account protection and are recommended for all at-risk users, including IT administrators, executives, politicians, and activists.