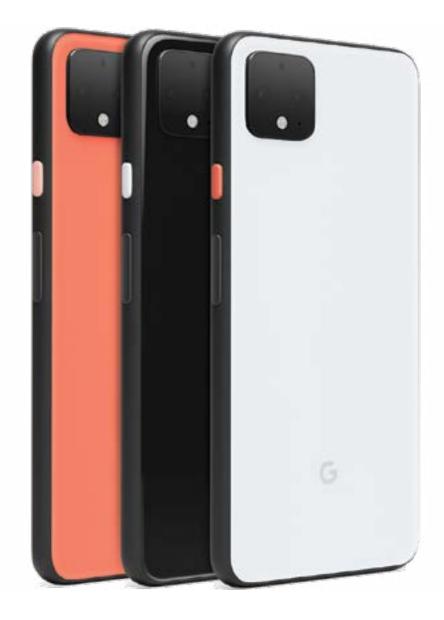

# **Google Pixel 4**

#### The Google phone

Pixel 4 is the phone made the Google way. So it's built around the helpful Google software you know and love, that's always getting better.

Keep your data protected. The custom-made Titan M chip helps secure the operating system and your most sensitive data, like passwords and biometric information.<sup>1</sup>