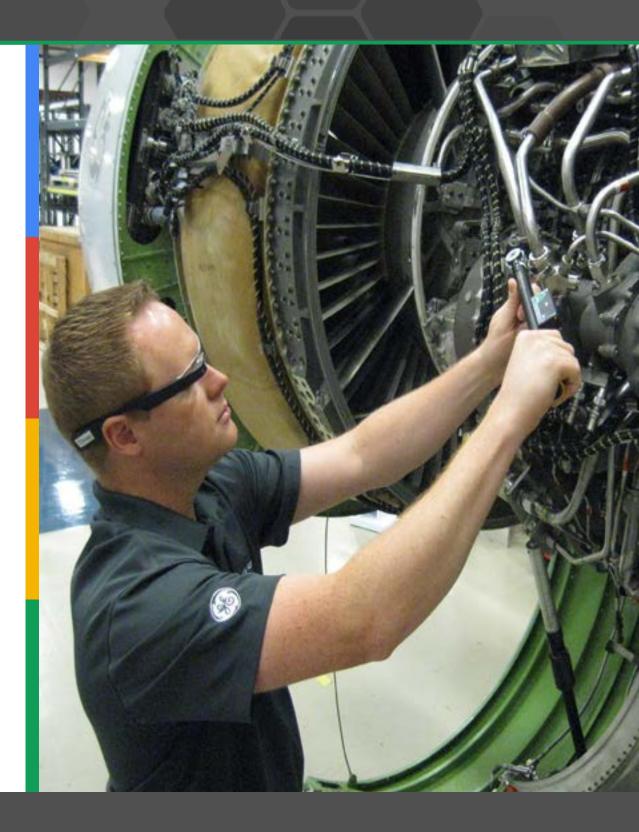

# Manufacturing

#### **Enabling Greater Productivity**

GE partnered with Upskill to implement the Skylight platform with Glass in warehouses and manufacturing facilities globally. At Renewable Energy in Pensacola, Florida, wiring technicians experienced a significant percent increase in productivity and meaningful quality improvements while assembling wind turbines using Skylight with Glass.

#### The result?

Upskill increased efficiency by 34% in the top box wiring process.

To see other ways Upskill and Glass are transforming tech, watch video below:

Want to know what Made By Google can do for your customers?