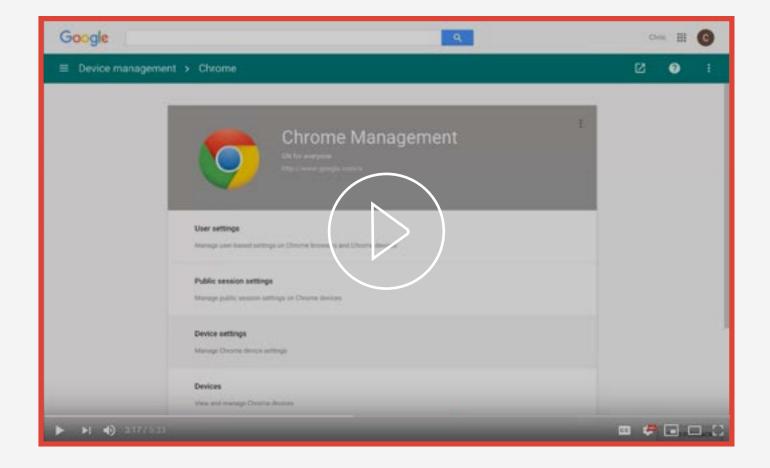

#### **How to Manage Devices with Chrome Device Management**

With Chrome Device Management, your customers can configure certain Chrome device settings in the Google Admin console to control devices, regardless of who signs in to them. Watch the video below to learn how.