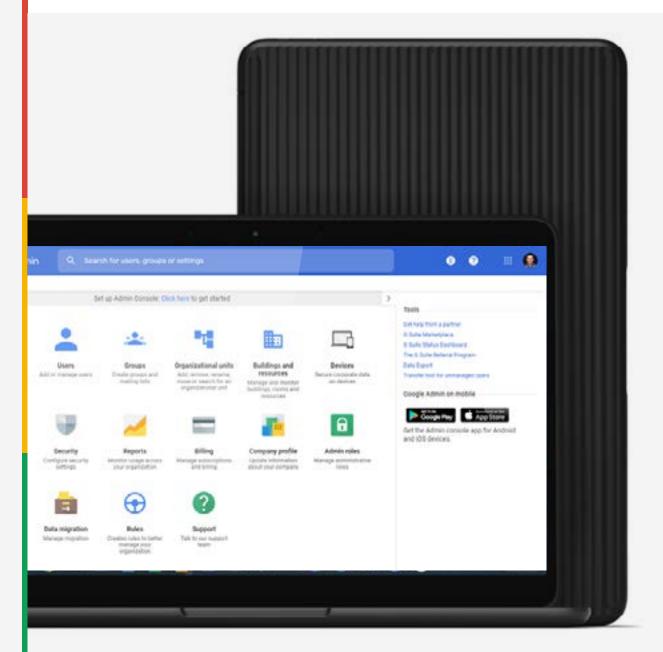

## **Admin Console**

Centralized administration makes setup and management faster and easier.

One central location for managing users.

## **Admin Console**