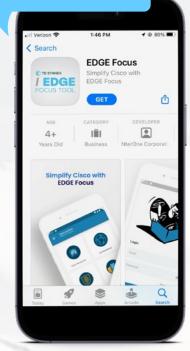

# MANAGE it all with EASE

Track and manage your progress through TD SYNNEX EDGE along with your Cisco certifications and specializations easily right at your fingertips through TD SYNNEX's EDGE FOCUS TOOL.

# Download the EDGE Focus Tool App today!