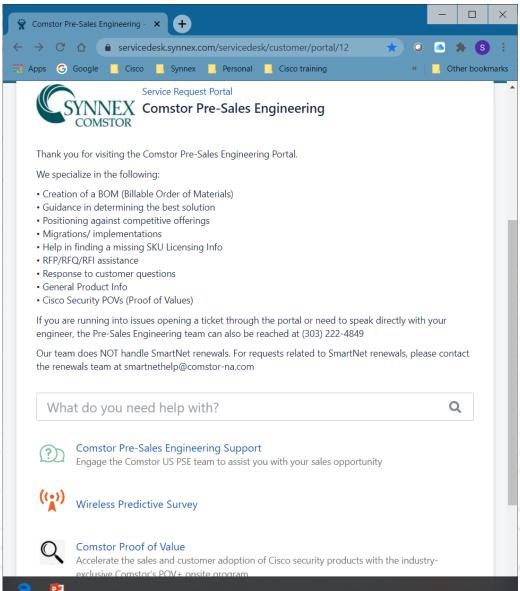

#### How to engage TSE Team-Preferred Method

- Log a ticket
  - ECExpress or CIS
  - Service Request Portal
     → TDSYNNEX Pre Sales Engineering
  - Select Pre-Sales
     Engineering Support
     for BoM/Cisco Design
     assistance
  - Select Wireless
     Predictive Survey for
     Wireless Assessment
     and BoM