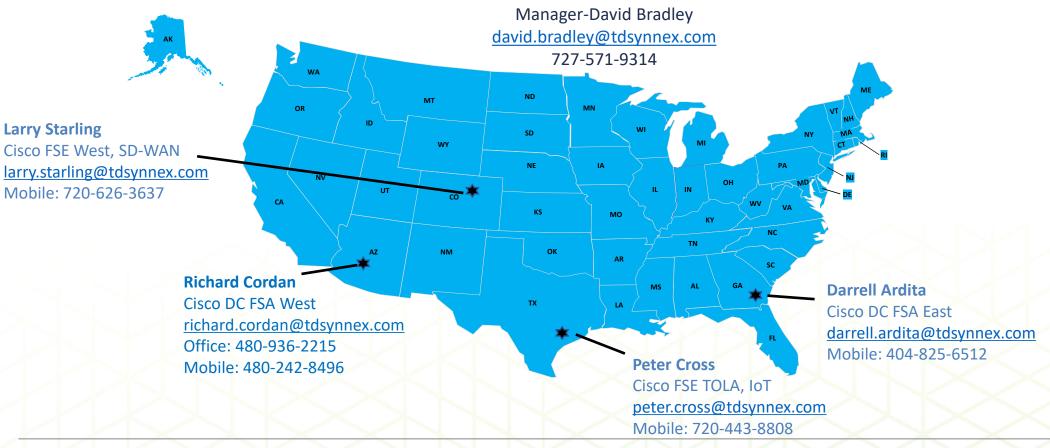

t Partners can Expect

The TD SYNNEX Cisco Pre-Sales Engineering team supports partners in closing more Cisco opportunities by:



Delivering quick turnaround for configurations and accurate BOMs



Providing extensive, technical, engineering expertise and insight across all architectures





Acting as an extension of the technical team – allowing them to scale and increase value

Being flexible, agile, accurate and always available



#### How to engage TSE Team-Preferred Method



- Log a ticket
  - ECExpress or CIS
  - Service Request Portal
     → TDSYNNEX Pre Sales Engineering
  - Select Pre-Sales
     Engineering Support
     for BoM/Cisco Design
     assistance
  - Select Wireless
     Predictive Survey for
     Wireless Assessment
     and BoM



#### Cisco Field Engineering Map



#### **National Coverage**

| <b>Brent Gar</b>           | dner |
|----------------------------|------|
| Security S                 | A    |
| brent.gardner@tdsynnex.com |      |
| 720-256-0                  | 0650 |

Jason Guararra
Enterprise & Wireless SA
jason.guararra@tdsynnex.com
480-205-3387

Fredman Robles
Security SA
fredman.robles@tdsynnex.com
727-539-7429 x5569608

Richard Brennan
Security SA
richard.brennan@tdsynnex.com
727-539-7429 x5669555

Ursula Mamazza
Collaboration SA
ursula.mamazza@tdsynnex.com
727-539-7429 x5569145

Technical Boost Inquires: <a href="mailto:technicalboost@techdata.com">technicalboost@techdata.com</a>



### Coming attractions



- Unified tracking systems
- Software skillset expansion
- Action item-give us first right of refusal



## Thank you Questi