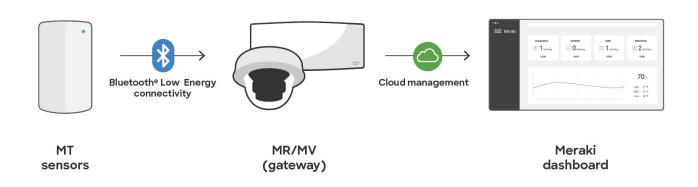

#### **Smart connectivity**

Automatic and wireless connectivity to MR/MV gateways

## Simplified architecture for rapid deployments