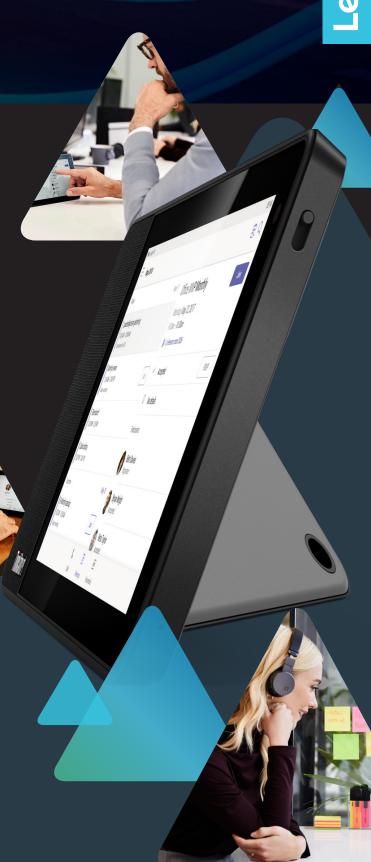

### **ThinkSmart View by Lenovo**

is a collaborative smart assistant powered by Microsoft Teams that seamlessly integrates with your PC so you can streamline administrative tasks and focus on the work at hand boosting efficiency and productivity.

The first-of-its-kind **ThinkSmart View** propels the modern workplace toward intelligent transformation, **one employee at a time**.

## Because everyone could use a personal assistant.

The modern workplace is about flexibility, collaboration, and a work-from-anywhere capacity. As your efficiency sidekick, **ThinkSmart View** with Microsoft Teams takes on your administrative tasks, allowing you to power ahead on your PC.