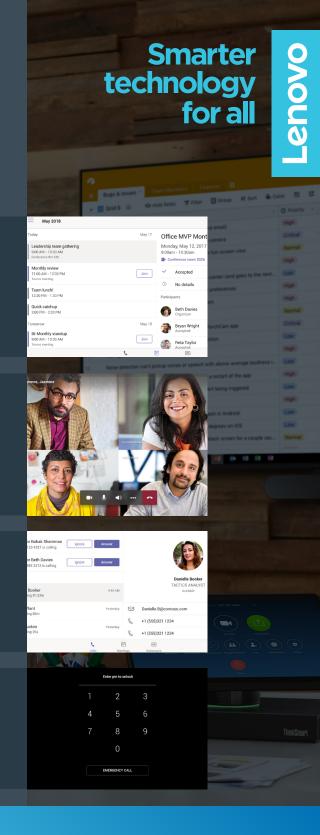

### Smarter technology for all

### **ThinkSmart View by Lenovo**

is a collaborative smart assistant powered by Microsoft Teams that seamlessly integrates with your PC so you can streamline administrative tasks and focus on the work at hand boosting efficiency and productivity.

#### **Boost productivity**

- Free up your PC to do more
- Check calendar
- Start meetings without delay

#### **Enhance collaboration**

- Stay PC-productive during calls
- Conduct a video or voice call
- · View shared content in real time
- Get voice-ready capability out of the box

#### **Maximize security**

- Close the built-in camera shutter
- Secure your device with 4-digit PIN
- Ensure privacy with microphone mute button

Lenovo is defining a new category of workplace technology with this first-of-its-kind personal assistant device that gives you the ability to do more—and do it all better. **Don't miss out.** 