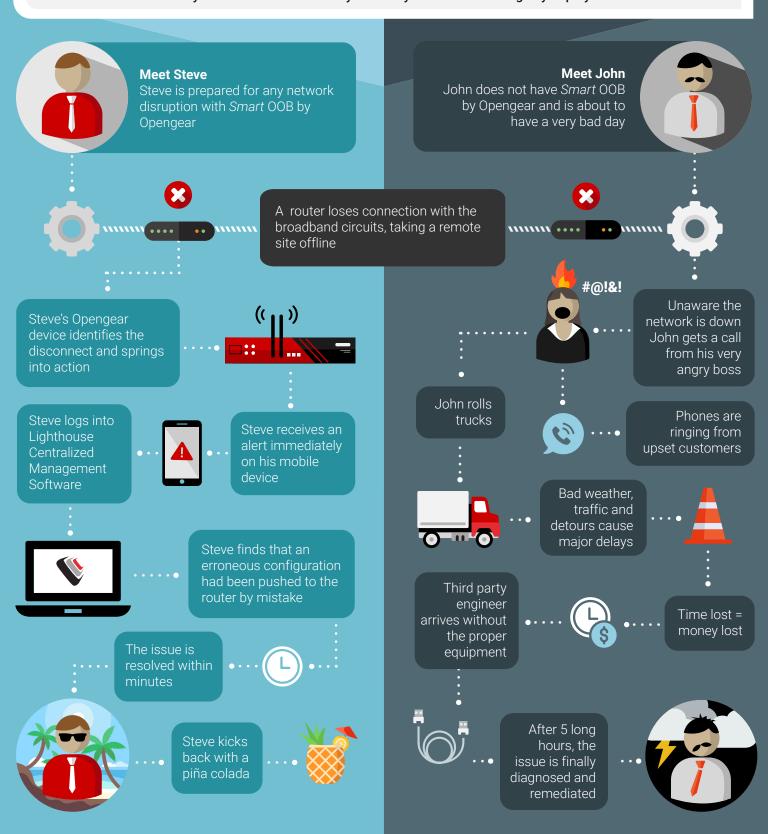

**Smart Out-of-Band** (Smart  $OOB^{TM}$ ) by Opengear is a remote management solution used to monitor and manage your network devices even when your primary network goes down.

Learn why Smart OOB is a necessity for always-on access during any deployment.<sup>1</sup>

## WITH SMART OOB —

\$ DOWNTIME COSTS A FRACTION OF INDUSTRY STANDARDS

NETWORK OUTAGES ARE **REMEDIATED**IN MINUTES

TRUCK ROLLS PER MONTH

## WITHOUT SMART OOB

THE AVERAGE COST OF DOWNTIME IS \$5600 PER MINUTE<sup>2</sup>

**T** 

THE AVERAGE LENGTH OF A NETWORK OUTAGE IS **5 HOURS**<sup>3</sup>

TRUCK ROLLS PER MONTH<sup>3</sup>

8

Make your next deployment a happy tale. Don't be like John, get Smart OOB.