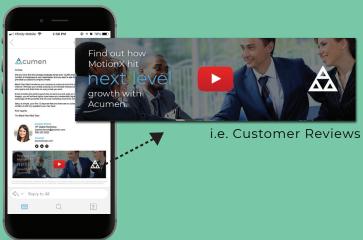

## **BANNER MESSAGING**

Create captivating emails with clickable social icons & banners to drive attention towards your company or an offer. Then the user can receive analytics on who's clicked on the banner.

- ▶ Digital Messaging Internally & Externally
- ► Analytics
- ► Groups & Subgroups