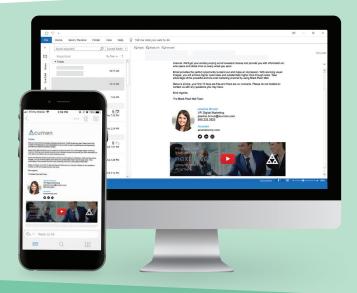

## SIGNATURE MANAGEMENT

Centrally manage your brand for all employees across all devices.

- ▶ Control
- ▶ Compliance
- **▶** Consitency

## **BANNER MESSAGING**

Create captivating emails with clickable social icons & banners to drive attention towards your company or an offer. Then the user can receive analytics on who's clicked on the banner.

- ▶ Digital Messaging Internally & Externally
- ► Analytics
- ► Groups & Subgroups