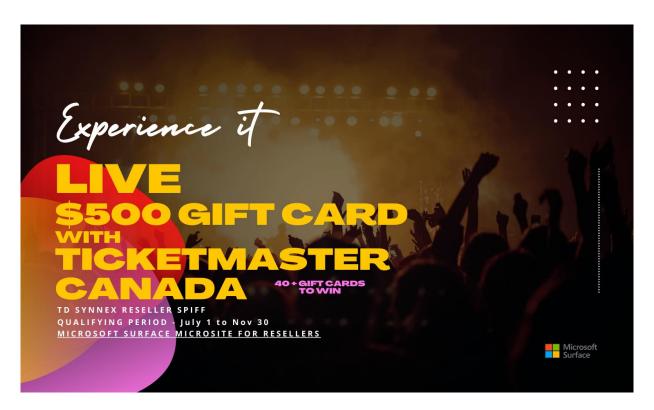

## Overview

Resellers have 40+ *random draw chances to WIN* a \$500 Ticketmaster Gift Card.

To qualify your Microsoft Surface sales are +8% YOY comparison with July 1 to Nov 20, 2022, to July 1 to Nov 20, 2023. Resellers must have completed the onboarding process with one of our TD SYNNEX Business Development Manager. To complete the onboarding process, reach out to <a href="MicrosoftSurfaceCA@tdsynnex.com">MicrosoftSurfaceCA@tdsynnex.com</a>.

Enjoy a fun experience any way you wish with your team using a \$500 Gift Card from Ticketmaster Canada.

### Resellers will be paid out based on achieving the following criteria

- Resellers have 40+ random draw chances to WIN \$500 Ticketmaster Gift Card.
- Qualifying period July 1 to Nov 30, 2023
- Microsoft Surface sales are +8% YOY comparison with July 1 to Nov 20, 2022, to July 1 to Nov 20, 2023
- Qualifying Sku's under V#1214 and V#1215 apply. Surface B (CPO) do not qualify
- Order must be invoiced and shipped during promotional period, backorders do not qualify