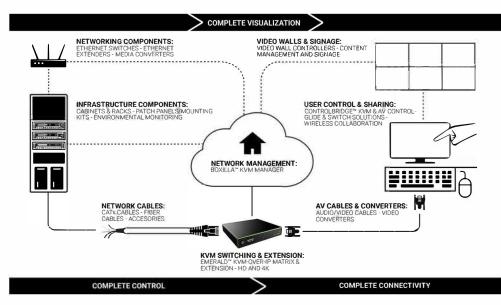

# **COMPLETE CONTROL**

Black Box has a full line of Pro AV solutions that gives you complete control of your workflows, information sharing, situational awareness and decision making. On top of that, we have the technical expertise and wide support system to put together a solution for your specific application. It's why our clients trust us in the most mission-critical control and computing environments on earth. Let our 40 years of experience put you and your customers in control.

## APPLICATIONS

**Digital Signage** 

Emergency Messaging

CAN-SALES@BLACKBOX.COM - 1.800.667.6625

Video Walls

Visualization and Control

Video Distribution

Collaboration and Control

Collaboration

KVM Switching and Extension

BLACKBOX.COM/EN-CA