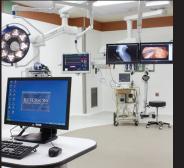

# **Customer Use Case: Jefferson Regional Hospital**

Jefferson Regional Hospital asked Black Box to deliver a state-of-the-art integrated operating room video system to enhance and enable their surgical teams' capabilities to perform the latest techniques in laparoscopic, vascular, and cardiothoracic surgery. Black Box designed, configured, and provided a master DVI Matrix Switch to connect eight sources to eight digital screens with specially-cased Wizard SRX DVI-D Plus Transmitters and Extenders. Now surgery teams at the hospital have the video system they need to successfully perform complex procedures and ensure patient well-being.