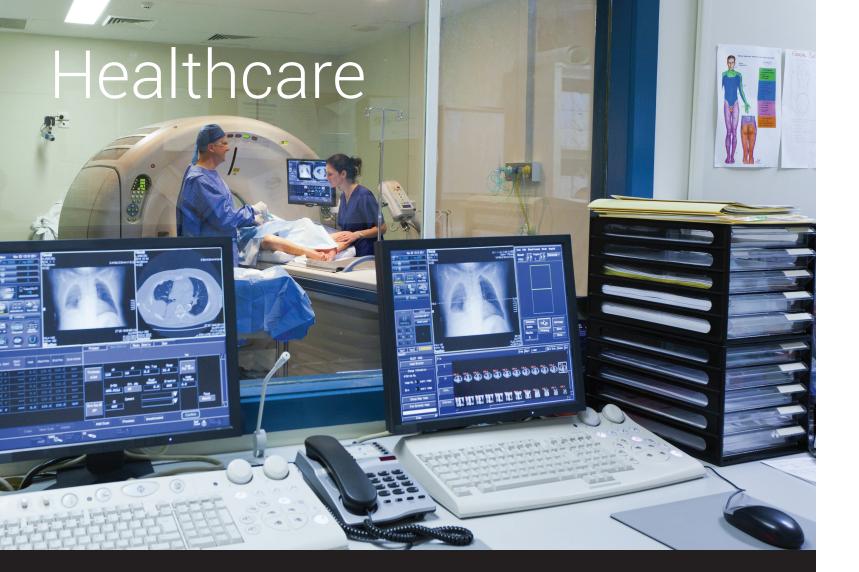

Healthcare operations rely on leading-edge technology to improve patient experiences, optimize workflows, and make certain no errors occur in crucial, time-sensitive situations. Black Box provides powerful KVM, digital signage, cabling, and other solutions tailor-made for large hospitals, small medical private practices, and any healthcare facility in between.